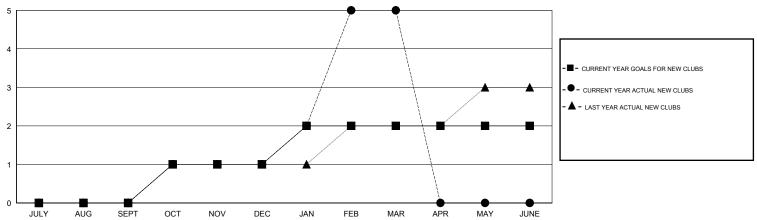

### GOALS AND ACTUAL NEW CLUBS CUMULATIVE

## LOCATION MALAYSIA

GMT CA 5

|               |                  | Clubs             |                  |                  | Members               |                    |                                     |                    |                  |
|---------------|------------------|-------------------|------------------|------------------|-----------------------|--------------------|-------------------------------------|--------------------|------------------|
|               | RESUL            | LTS FOR 2015-2016 |                  |                  | RESULTS FOR 2015-2016 |                    |                                     |                    |                  |
| QUARTER       | NEW CLUB<br>GOAL | NEW CLUBS         | DROPPED<br>CLUBS | NET<br>GAIN/LOSS | QUARTER               | NEW MEMBER<br>GOAL | CHARTER AND<br>NEW MEMBERS<br>ADDED | DROPPED<br>MEMBERS | NET<br>GAIN/LOSS |
| JULY/AUG/SEPT | 0                | 0                 | 0                | 0                | JULY/AUG/SEPT         | 103                | 155                                 | 56                 | 99               |
| OCT/NOV/DEC   | 1                | 1                 | 1                | 0                | OCT/NOV/DEC           | 56                 | 91                                  | 48                 | 43               |
| JAN/FEB/MAR   | 1                | 4                 | 0                | 4                | JAN/FEB/MAR           | 56                 | 178                                 | 31                 | 147              |
| APR/MAY/JUNE  | 0                | 0                 | 0                | 0                | APR/MAY/JUNE          | -10                | 0                                   | 0                  | 0                |