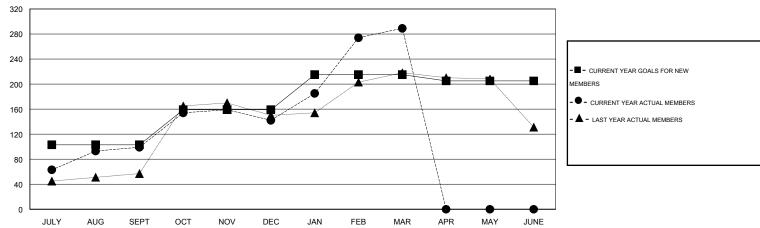

#### GOALS AND ACTUAL MEMBERS CUMULATIVE

| DROPPED CLUBS: 1  DROPPED MEMBERS |        | 58 CLUBS OF 87 ADDED 1 OR MORE<br>NEW MEMBERS | GENDER DISTRIBUT  MALE  FEMALE | TION<br>1,961 (78.57%)<br>535 (21.43%) |     |
|-----------------------------------|--------|-----------------------------------------------|--------------------------------|----------------------------------------|-----|
| DECEASED CLUB CANCELLED           | 7<br>5 | CLICK HERE FOR HEALTH ASSESSMENT DATA         | FAMILY UNIT MEMBERS            |                                        | 232 |
| OTHER                             | 122    |                                               | HEAD OF HOUSEHOLD              |                                        | 100 |
| TOTAL                             | 134    |                                               | NON-HEAD OF HOUSEHOLD          | 132                                    |     |

## LOCATION MALAYSIA

GMT CA 5

|               |                  | Clubs             |                  |                  | Members               |                    |                                     |                    |                  |
|---------------|------------------|-------------------|------------------|------------------|-----------------------|--------------------|-------------------------------------|--------------------|------------------|
|               | RESUL            | LTS FOR 2015-2016 |                  |                  | RESULTS FOR 2015-2016 |                    |                                     |                    |                  |
| QUARTER       | NEW CLUB<br>GOAL | NEW CLUBS         | DROPPED<br>CLUBS | NET<br>GAIN/LOSS | QUARTER               | NEW MEMBER<br>GOAL | CHARTER AND<br>NEW MEMBERS<br>ADDED | DROPPED<br>MEMBERS | NET<br>GAIN/LOSS |
| JULY/AUG/SEPT | 0                | 0                 | 0                | 0                | JULY/AUG/SEPT         | 103                | 155                                 | 56                 | 99               |
| OCT/NOV/DEC   | 1                | 1                 | 1                | 0                | OCT/NOV/DEC           | 56                 | 91                                  | 48                 | 43               |
| JAN/FEB/MAR   | 1                | 4                 | 0                | 4                | JAN/FEB/MAR           | 56                 | 178                                 | 31                 | 147              |
| APR/MAY/JUNE  | 0                | 0                 | 0                | 0                | APR/MAY/JUNE          | -10                | 0                                   | 0                  | 0                |